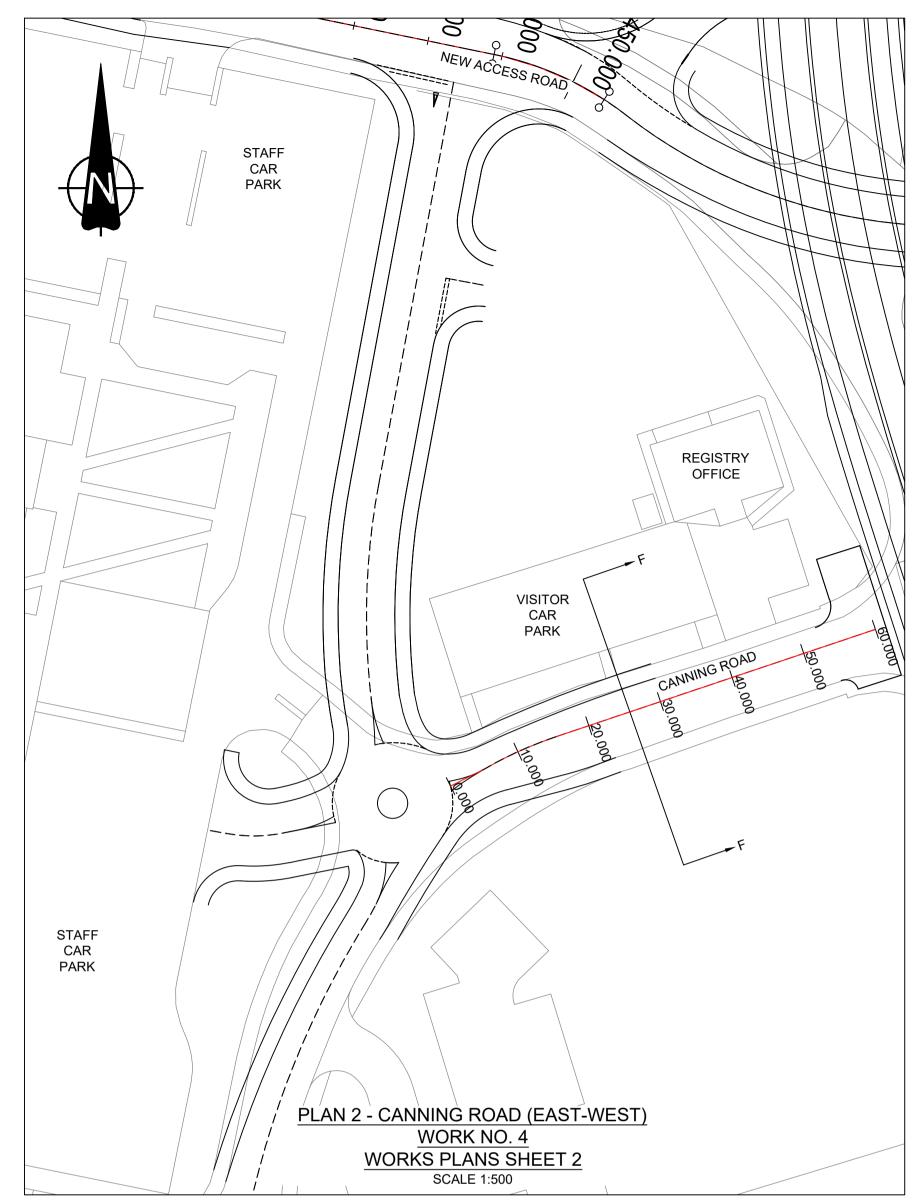

DRAWING TITLE

ENGINEERING SECTION DRAWINGS
AND PLANS

SIDE ROADS - CANNING ROAD REGULATIONS 5(2)(o), 5(2)(p) AND 6(2)(a) SHEET 7 OF 9

DRAWING STATUS

FOR DCO EXAMINATION

DRAWN CHECKED APPROVED AUTHORISED SUITABILITY